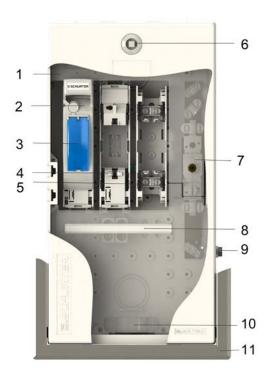

### **Assembly Instructions**

1. Cover Plate 2-piece, transparent and lockeable

- 2. NH-NH fuse load--breaker
- 3. Hinged window
- 4. Inner Cover
- 5. Various connection variants·clamp·Cable lug·Double terminals
- 6. Square lock
- 7. Neutral conductor isolator for TN-S/TN-C
- 8. Labeling field
- 9. External ground connection (optional)
- 10. Cable fixing (optional) 11. Front frame for UP mounting

12. 63A- Fuse element with different connection variants

PE = Protective conductorPEN = PEN conductor