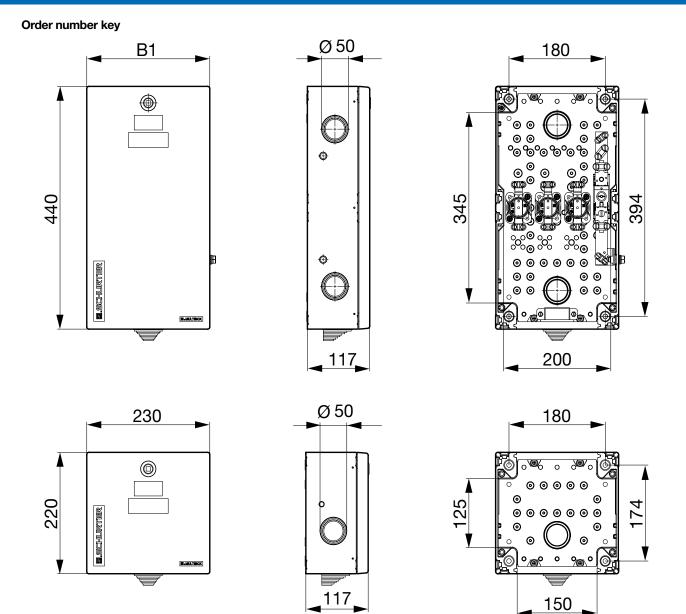

# **MULTIBOX 63A**

| Version   | B1  | B2  | Styrofoamblock |
|-----------|-----|-----|----------------|
| HAK       | 230 | 248 | 0011.9817      |
| Combi 1+2 | 460 | 478 | 0011.9818      |
| Combi 3+4 | 690 | 708 | 0011.9819      |
| Combi 7   | 920 | 938 | -              |

Installation with Stvrofoamblock according table

1= AP/ Surface-mounted with external earth

2= AP/ Surface-mounted without external earth

3= UP/ Flush-mounted without external earth, with building cover

Connection of the screw element and neutral disconnector Neutral disconnector