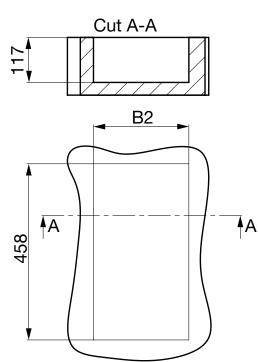

# **MULTIBOX 63A**

| Version   | B1  | B2  | Styrofoamblock |
|-----------|-----|-----|----------------|
| HAK       | 230 | 248 | 0011.9817      |
| Combi 1+2 | 460 | 478 | 0011.9818      |
| Combi 3+4 | 690 | 708 | 0011.9819      |
| Combi 7   | 920 | 938 | -              |

Installation with Stvrofoamblock according table

1= AP/ Surface-mounted with external earth

2= AP/ Surface-mounted without external earth

3= UP/ Flush-mounted without external earth, with building cover

Connection of the screw element and neutral disconnector Neutral disconnector