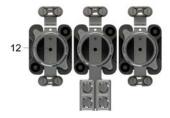

12. 63A- Fuse element with different connection variants

PE = Protective conductorPEN = PEN conductor