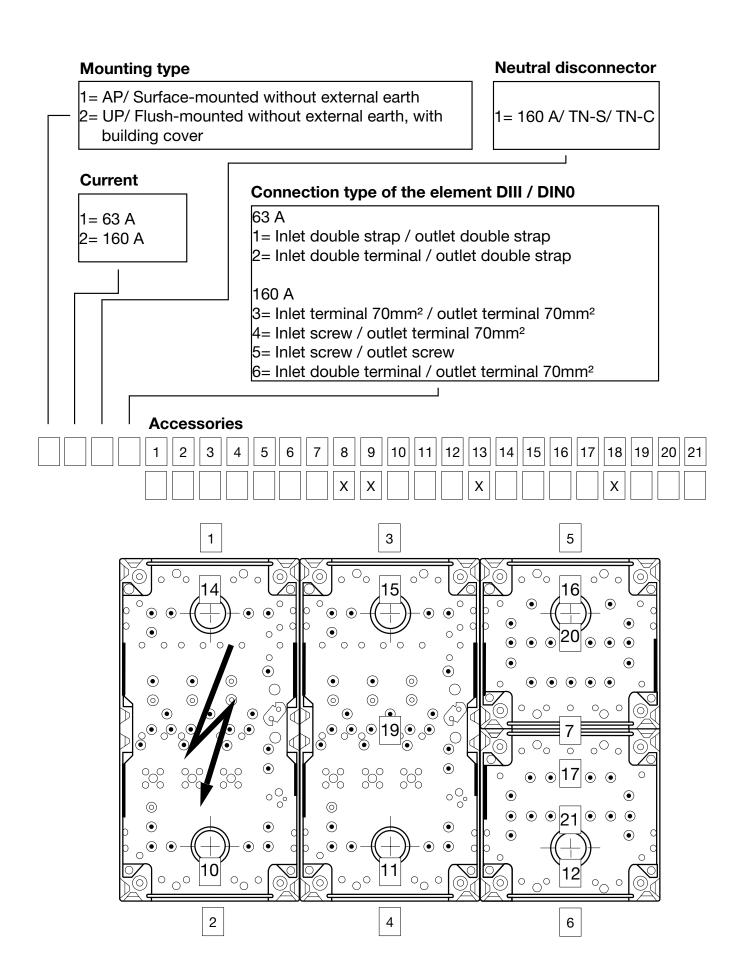

Installation with Stvrofoamblock according table

1= AP/ Surface-mounted with external earth

2= AP/ Surface-mounted without external earth

3= UP/ Flush-mounted without external earth, with building cover

Connection of the screw element and neutral disconnector Neutral disconnector

63 A 1= Inlet double strap / outlet double strap 2= Inlet double terminal / outlet double strap

1= 160 A/ TN-S/ TN-C

| 1 | 2 | 3 | 4 | 5 | 6 | 7 | 8 | 9 | 10 | 11 | 12 | 13 | 14 | 15 | 16 | 17 | 18 | 19 |
|---|---|---|---|---|---|---|---|---|----|----|----|----|----|----|----|----|----|----|
|   |   | X | X | Х | x | X | x | Х |    | X  | x  | X  |    | X  | x  | X  | X  | X  |

## **Neutral disconnector**

1 = AP/ Surface-mounted without external earth

2= UP/ Flush-mounted without external earth, with

building cover

Current

1= 63 A

1= 160 A/ TN-S/ TN-C