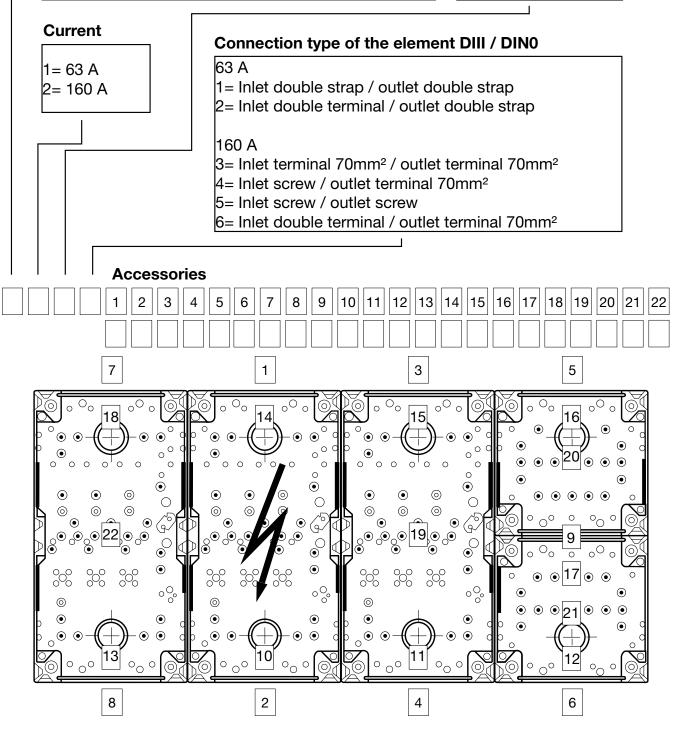

63 A 1= Inlet double strap / outlet double strap 2= Inlet double terminal / outlet double strap

1= 160 A/ TN-S/ TN-C

| 1 | 2 | 3 | 4 | 5 | 6 | 7 | 8 | 9 | 10 | 11 | 12 | 13 | 14 | 15 | 16 | 17 | 18 | 19 |
|---|---|---|---|---|---|---|---|---|----|----|----|----|----|----|----|----|----|----|
|   |   | X | X | Х | x | X | x | Х |    | X  | x  | X  |    | X  | x  | X  | X  | X  |

## **Neutral disconnector**

1 = AP/ Surface-mounted without external earth

2= UP/ Flush-mounted without external earth, with

building cover

Current

1= 63 A

1= 160 A/ TN-S/ TN-C

# **MULTIBOX 63A**

| https://www.schurter.com/PG13_14_16                                                           | ,                                                                                                                                                                                          |                                                                                                                                                                                                                                                                                                                                                                                                                                                                                                                                                                                                                                                                                                                                                                                                                                                                                                                                                                                                                                                                                                                                                                                                                                                                                                                                                                                                                                                                                                                                                                                                                                                                                                                                                                                                                                                                                                                                                                                                                                                                                                                                                                                             |                                                |
|-----------------------------------------------------------------------------------------------|--------------------------------------------------------------------------------------------------------------------------------------------------------------------------------------------|---------------------------------------------------------------------------------------------------------------------------------------------------------------------------------------------------------------------------------------------------------------------------------------------------------------------------------------------------------------------------------------------------------------------------------------------------------------------------------------------------------------------------------------------------------------------------------------------------------------------------------------------------------------------------------------------------------------------------------------------------------------------------------------------------------------------------------------------------------------------------------------------------------------------------------------------------------------------------------------------------------------------------------------------------------------------------------------------------------------------------------------------------------------------------------------------------------------------------------------------------------------------------------------------------------------------------------------------------------------------------------------------------------------------------------------------------------------------------------------------------------------------------------------------------------------------------------------------------------------------------------------------------------------------------------------------------------------------------------------------------------------------------------------------------------------------------------------------------------------------------------------------------------------------------------------------------------------------------------------------------------------------------------------------------------------------------------------------------------------------------------------------------------------------------------------------|------------------------------------------------|
| Accessories                                                                                   | Cover<br>No 1-9                                                                                                                                                                            |                                                                                                                                                                                                                                                                                                                                                                                                                                                                                                                                                                                                                                                                                                                                                                                                                                                                                                                                                                                                                                                                                                                                                                                                                                                                                                                                                                                                                                                                                                                                                                                                                                                                                                                                                                                                                                                                                                                                                                                                                                                                                                                                                                                             |                                                |
|                                                                                               | $\begin{array}{llllllllllllllllllllllllllllllllllll$                                                                                                                                       | $\begin{array}{rcl} AD &=& 1x \ensuremath{ 0 35 m} \\ P &=& 2x \ensuremath{ 0 35 mr} \\ Q &=& 1x \ensuremath{ 0 50 mr} \\ R &=& 1x \ensuremath{ 0 60 mr} \\ AE &=& 2x \ensuremath{ 0 60 mr} \\ S &=& 1x \ensuremath{ 0 55 mr} \\ T &=& 1x  0$ | n<br>n<br>n                                    |
|                                                                                               | Cable fixation with clamp and rubber<br>No 10-13<br>A = without cable fixation<br>B = single clamp Ø 42mm<br>C = single clamp Ø 24mm<br>D = double clamp Ø 42mm<br>E = double clamp Ø 24mm |                                                                                                                                                                                                                                                                                                                                                                                                                                                                                                                                                                                                                                                                                                                                                                                                                                                                                                                                                                                                                                                                                                                                                                                                                                                                                                                                                                                                                                                                                                                                                                                                                                                                                                                                                                                                                                                                                                                                                                                                                                                                                                                                                                                             |                                                |
|                                                                                               | Lock<br>No 14-18<br>C = with EMKA-Lock<br>D = with KABA-Lock<br>E = with 4-Kant 8x8 and slot                                                                                               |                                                                                                                                                                                                                                                                                                                                                                                                                                                                                                                                                                                                                                                                                                                                                                                                                                                                                                                                                                                                                                                                                                                                                                                                                                                                                                                                                                                                                                                                                                                                                                                                                                                                                                                                                                                                                                                                                                                                                                                                                                                                                                                                                                                             |                                                |
|                                                                                               | DIN-Rail / Monting panel<br>No 19-22<br>A = without DIN-Rail / Monting panel<br>B = with DIN-Rail<br>C = with Mounting panel                                                               |                                                                                                                                                                                                                                                                                                                                                                                                                                                                                                                                                                                                                                                                                                                                                                                                                                                                                                                                                                                                                                                                                                                                                                                                                                                                                                                                                                                                                                                                                                                                                                                                                                                                                                                                                                                                                                                                                                                                                                                                                                                                                                                                                                                             |                                                |
| ul Variants                                                                                   | Front frame   1/1 0011.0901   Combi 1+ 2 0011.0903   Combi 3 + 4 0011.0904   Combi 7 0011.0905                                                                                             |                                                                                                                                                                                                                                                                                                                                                                                                                                                                                                                                                                                                                                                                                                                                                                                                                                                                                                                                                                                                                                                                                                                                                                                                                                                                                                                                                                                                                                                                                                                                                                                                                                                                                                                                                                                                                                                                                                                                                                                                                                                                                                                                                                                             |                                                |
| Designation                                                                                   | Terminal                                                                                                                                                                                   | Order Number                                                                                                                                                                                                                                                                                                                                                                                                                                                                                                                                                                                                                                                                                                                                                                                                                                                                                                                                                                                                                                                                                                                                                                                                                                                                                                                                                                                                                                                                                                                                                                                                                                                                                                                                                                                                                                                                                                                                                                                                                                                                                                                                                                                | E-No.                                          |
|                                                                                               | Strang                                                                                                                                                                                     | 0009.5161                                                                                                                                                                                                                                                                                                                                                                                                                                                                                                                                                                                                                                                                                                                                                                                                                                                                                                                                                                                                                                                                                                                                                                                                                                                                                                                                                                                                                                                                                                                                                                                                                                                                                                                                                                                                                                                                                                                                                                                                                                                                                                                                                                                   | 111DDAA <sup>1)</sup>                          |
|                                                                                               | Straps                                                                                                                                                                                     | 0003.3101                                                                                                                                                                                                                                                                                                                                                                                                                                                                                                                                                                                                                                                                                                                                                                                                                                                                                                                                                                                                                                                                                                                                                                                                                                                                                                                                                                                                                                                                                                                                                                                                                                                                                                                                                                                                                                                                                                                                                                                                                                                                                                                                                                                   | TTTDDAA''                                      |
|                                                                                               | Double Terminal                                                                                                                                                                            | 0000 5162                                                                                                                                                                                                                                                                                                                                                                                                                                                                                                                                                                                                                                                                                                                                                                                                                                                                                                                                                                                                                                                                                                                                                                                                                                                                                                                                                                                                                                                                                                                                                                                                                                                                                                                                                                                                                                                                                                                                                                                                                                                                                                                                                                                   | 12100441)                                      |
| MULTIBOX AP HAK 63A DIII+0+E<br>MULTIBOX AP HAK 63A DW DIII+0+E<br>MULTIBOX UP HAK 63A DIII+0 | Double Terminal<br>Straps                                                                                                                                                                  | 0009.5163<br>0009.5162                                                                                                                                                                                                                                                                                                                                                                                                                                                                                                                                                                                                                                                                                                                                                                                                                                                                                                                                                                                                                                                                                                                                                                                                                                                                                                                                                                                                                                                                                                                                                                                                                                                                                                                                                                                                                                                                                                                                                                                                                                                                                                                                                                      | 121DDAA <sup>1)</sup><br>311QQBA <sup>1)</sup> |