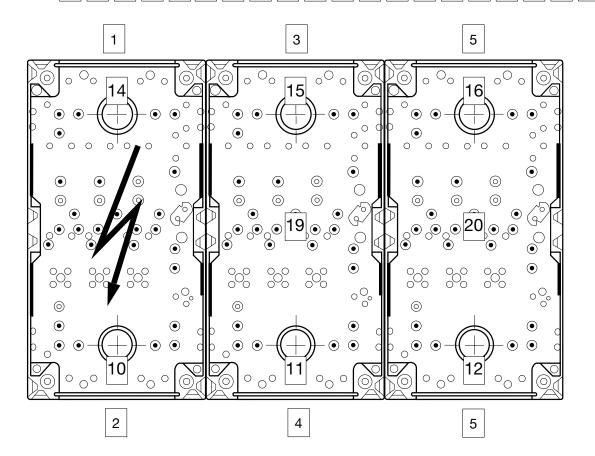

### **Assembly Instructions**

1. Cover Plate 2-piece, transparent and lockeable

- 2. NH-NH fuse load--breaker
- 3. Hinged window
- 4. Inner Cover
- 5. Various connection variants·clamp·Cable lug·Double terminals
- 6. Square lock
- 7. Neutral conductor isolator for TN-S/TN-C
- 8. Labeling field
- 9. External ground connection (optional)
- 10. Cable fixing (optional) 11. Front frame for UP mounting

12. 63A- Fuse element with different connection variants

PE = Protective conductorPEN = PEN conductor