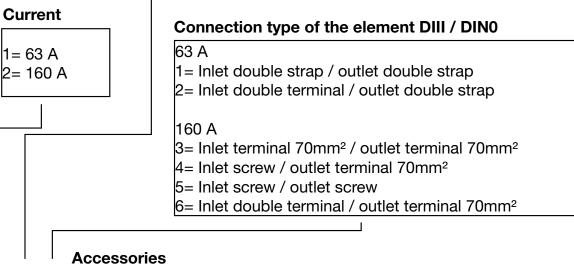

63 A 1= Inlet double strap / outlet double strap 2= Inlet double terminal / outlet double strap

1= 160 A/ TN-S/ TN-C

| 1 | 2 | 3 | 4 | 5 | 6 | 7 | 8 | 9 | 10 | 11 | 12 | 13 | 14 | 15 | 16 | 17 | 18 | 19 |
|---|---|---|---|---|---|---|---|---|----|----|----|----|----|----|----|----|----|----|
|   |   | X | X | Х | x | X | x | Х |    | X  | x  | X  |    | X  | x  | X  | X  | X  |

# **MULTIBOX 63A**

| https://www.schurter.com/PG13_14_16                                                           | ,                                                                                                                                                                                          |                                                                                                                                                                                                                                                                                                                                                                                                                                                                                                                                                                                                                                                                                                                                                                                                                                                                                                                                                                                                                                                                                                                                                                                                                                                                                                                                                                                                                                                                                                                                                                                                                                                                                                                                                                                                                                                                                                                                                                                                                                                                                                                                                                                             |                                                |
|-----------------------------------------------------------------------------------------------|--------------------------------------------------------------------------------------------------------------------------------------------------------------------------------------------|---------------------------------------------------------------------------------------------------------------------------------------------------------------------------------------------------------------------------------------------------------------------------------------------------------------------------------------------------------------------------------------------------------------------------------------------------------------------------------------------------------------------------------------------------------------------------------------------------------------------------------------------------------------------------------------------------------------------------------------------------------------------------------------------------------------------------------------------------------------------------------------------------------------------------------------------------------------------------------------------------------------------------------------------------------------------------------------------------------------------------------------------------------------------------------------------------------------------------------------------------------------------------------------------------------------------------------------------------------------------------------------------------------------------------------------------------------------------------------------------------------------------------------------------------------------------------------------------------------------------------------------------------------------------------------------------------------------------------------------------------------------------------------------------------------------------------------------------------------------------------------------------------------------------------------------------------------------------------------------------------------------------------------------------------------------------------------------------------------------------------------------------------------------------------------------------|------------------------------------------------|
| Accessories                                                                                   | Cover<br>No 1-9                                                                                                                                                                            |                                                                                                                                                                                                                                                                                                                                                                                                                                                                                                                                                                                                                                                                                                                                                                                                                                                                                                                                                                                                                                                                                                                                                                                                                                                                                                                                                                                                                                                                                                                                                                                                                                                                                                                                                                                                                                                                                                                                                                                                                                                                                                                                                                                             |                                                |
|                                                                                               | $\begin{array}{llllllllllllllllllllllllllllllllllll$                                                                                                                                       | $\begin{array}{rcl} AD &=& 1x \ensuremath{ 0 35 m} \\ P &=& 2x \ensuremath{ 0 35 mr} \\ Q &=& 1x \ensuremath{ 0 50 mr} \\ R &=& 1x \ensuremath{ 0 60 mr} \\ AE &=& 2x \ensuremath{ 0 60 mr} \\ S &=& 1x \ensuremath{ 0 55 mr} \\ T &=& 1x  0$ | n<br>n<br>n                                    |
|                                                                                               | Cable fixation with clamp and rubber<br>No 10-13<br>A = without cable fixation<br>B = single clamp Ø 42mm<br>C = single clamp Ø 24mm<br>D = double clamp Ø 42mm<br>E = double clamp Ø 24mm |                                                                                                                                                                                                                                                                                                                                                                                                                                                                                                                                                                                                                                                                                                                                                                                                                                                                                                                                                                                                                                                                                                                                                                                                                                                                                                                                                                                                                                                                                                                                                                                                                                                                                                                                                                                                                                                                                                                                                                                                                                                                                                                                                                                             |                                                |
|                                                                                               | Lock<br>No 14-18<br>C = with EMKA-Lock<br>D = with KABA-Lock<br>E = with 4-Kant 8x8 and slot                                                                                               |                                                                                                                                                                                                                                                                                                                                                                                                                                                                                                                                                                                                                                                                                                                                                                                                                                                                                                                                                                                                                                                                                                                                                                                                                                                                                                                                                                                                                                                                                                                                                                                                                                                                                                                                                                                                                                                                                                                                                                                                                                                                                                                                                                                             |                                                |
|                                                                                               | DIN-Rail / Monting panel<br>No 19-22<br>A = without DIN-Rail / Monting panel<br>B = with DIN-Rail<br>C = with Mounting panel                                                               |                                                                                                                                                                                                                                                                                                                                                                                                                                                                                                                                                                                                                                                                                                                                                                                                                                                                                                                                                                                                                                                                                                                                                                                                                                                                                                                                                                                                                                                                                                                                                                                                                                                                                                                                                                                                                                                                                                                                                                                                                                                                                                                                                                                             |                                                |
| ul Variants                                                                                   | Front frame   1/1 0011.0901   Combi 1+ 2 0011.0903   Combi 3 + 4 0011.0904   Combi 7 0011.0905                                                                                             |                                                                                                                                                                                                                                                                                                                                                                                                                                                                                                                                                                                                                                                                                                                                                                                                                                                                                                                                                                                                                                                                                                                                                                                                                                                                                                                                                                                                                                                                                                                                                                                                                                                                                                                                                                                                                                                                                                                                                                                                                                                                                                                                                                                             |                                                |
| Designation                                                                                   | Terminal                                                                                                                                                                                   | Order Number                                                                                                                                                                                                                                                                                                                                                                                                                                                                                                                                                                                                                                                                                                                                                                                                                                                                                                                                                                                                                                                                                                                                                                                                                                                                                                                                                                                                                                                                                                                                                                                                                                                                                                                                                                                                                                                                                                                                                                                                                                                                                                                                                                                | E-No.                                          |
|                                                                                               | Strang                                                                                                                                                                                     | 0009.5161                                                                                                                                                                                                                                                                                                                                                                                                                                                                                                                                                                                                                                                                                                                                                                                                                                                                                                                                                                                                                                                                                                                                                                                                                                                                                                                                                                                                                                                                                                                                                                                                                                                                                                                                                                                                                                                                                                                                                                                                                                                                                                                                                                                   | 111DDAA <sup>1)</sup>                          |
|                                                                                               | Straps                                                                                                                                                                                     | 0003.3101                                                                                                                                                                                                                                                                                                                                                                                                                                                                                                                                                                                                                                                                                                                                                                                                                                                                                                                                                                                                                                                                                                                                                                                                                                                                                                                                                                                                                                                                                                                                                                                                                                                                                                                                                                                                                                                                                                                                                                                                                                                                                                                                                                                   | TTTDDAA''                                      |
|                                                                                               | Double Terminal                                                                                                                                                                            | 0000 5162                                                                                                                                                                                                                                                                                                                                                                                                                                                                                                                                                                                                                                                                                                                                                                                                                                                                                                                                                                                                                                                                                                                                                                                                                                                                                                                                                                                                                                                                                                                                                                                                                                                                                                                                                                                                                                                                                                                                                                                                                                                                                                                                                                                   | 12100441)                                      |
| MULTIBOX AP HAK 63A DIII+0+E<br>MULTIBOX AP HAK 63A DW DIII+0+E<br>MULTIBOX UP HAK 63A DIII+0 | Double Terminal<br>Straps                                                                                                                                                                  | 0009.5163<br>0009.5162                                                                                                                                                                                                                                                                                                                                                                                                                                                                                                                                                                                                                                                                                                                                                                                                                                                                                                                                                                                                                                                                                                                                                                                                                                                                                                                                                                                                                                                                                                                                                                                                                                                                                                                                                                                                                                                                                                                                                                                                                                                                                                                                                                      | 121DDAA <sup>1)</sup><br>311QQBA <sup>1)</sup> |