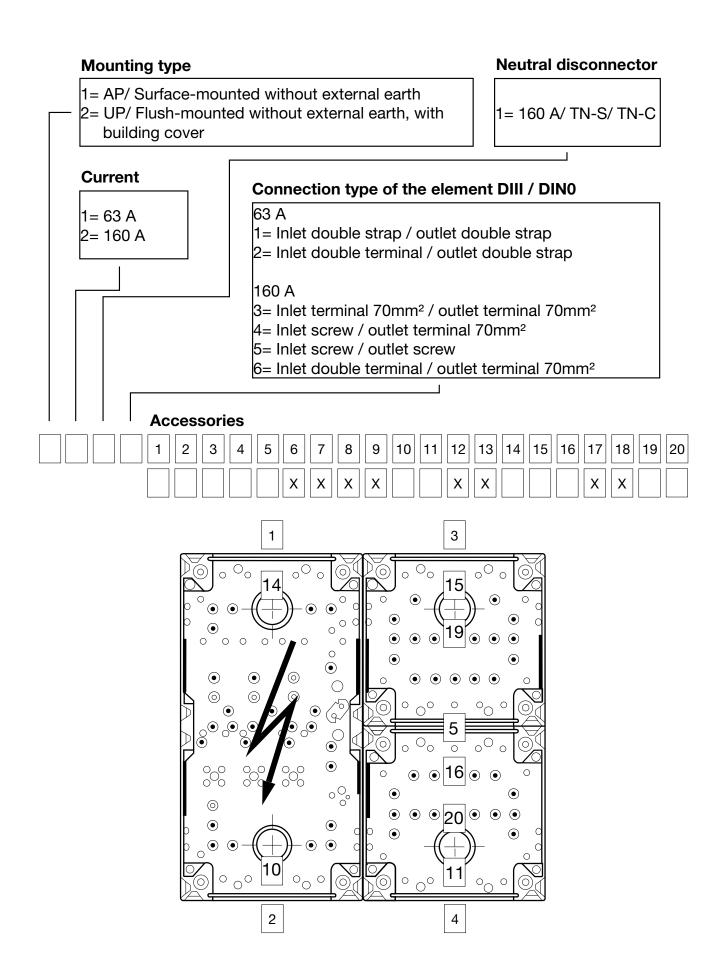

Installation with Stvrofoamblock according table

1= AP/ Surface-mounted with external earth

2= AP/ Surface-mounted without external earth

3= UP/ Flush-mounted without external earth, with building cover

Connection of the screw element and neutral disconnector Neutral disconnector

63 A 1= Inlet double strap / outlet double strap 2= Inlet double terminal / outlet double strap

1= 160 A/ TN-S/ TN-C

| 1 | 2 | 3 | 4 | 5 | 6 | 7 | 8 | 9 | 10 | 11 | 12 | 13 | 14 | 15 | 16 | 17 | 18 | 19 |
|---|---|---|---|---|---|---|---|---|----|----|----|----|----|----|----|----|----|----|
|   |   | X | X | Х | x | X | x | Х |    | X  | x  | X  |    | X  | x  | X  | X  | X  |

## **Neutral disconnector**

1 = AP/ Surface-mounted without external earth

2= UP/ Flush-mounted without external earth, with

building cover

Current

1= 63 A

1= 160 A/ TN-S/ TN-C

## **Neutral disconnector**

- 1= AP/ Surface-mounted without external earth
- 2= UP/ Flush-mounted without external earth, with

building cover

1= 160 A/ TN-S/ TN-C