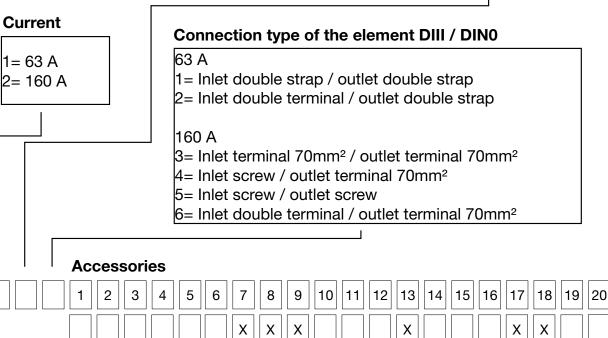

63 A 1= Inlet double strap / outlet double strap 2= Inlet double terminal / outlet double strap

1= 160 A/ TN-S/ TN-C

| 1 | 2 | 3 | 4 | 5 | 6 | 7 | 8 | 9 | 10 | 11 | 12 | 13 | 14 | 15 | 16 | 17 | 18 | 19 |
|---|---|---|---|---|---|---|---|---|----|----|----|----|----|----|----|----|----|----|
|   |   | X | X | Х | x | X | x | Х |    | X  | x  | X  |    | X  | x  | X  | X  | X  |