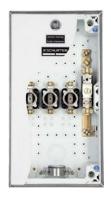

### Multibox 63A, DIII

### Description

- Glass fiber Polyester
- Difficult to burn
- Impact resistant

#### **Unique Selling Proposition**

- Modern, practical design
- On request flush-mounted cover with stainless steel plate
- Thanks to only 117mm installation depth and insulation material, the insulated building envelope is not weakened when installed in flushmounting
- Suitable for minergie standard