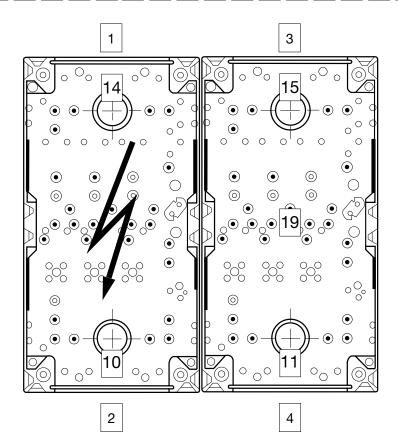

### **Assembly Instructions**

1. Cover Plate 2-piece, transparent and lockeable

- 2. NH-NH fuse load--breaker
- 3. Hinged window
- 4. Inner Cover
- 5. Various connection variants·clamp·Cable lug·Double terminals
- 6. Square lock
- 7. Neutral conductor isolator for TN-S/TN-C
- 8. Labeling field
- 9. External ground connection (optional)
- 10. Cable fixing (optional) 11. Front frame for UP mounting

12. 63A- Fuse element with different connection variants

PE = Protective conductorPEN = PEN conductor