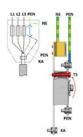

## Diagrams

TN-S (delivered condition)

TN-C

L = Pole conductor

PE = Protective conductorPEN = PEN conductor

N = Neutral conductor

NE = Neutral earth conductor

$$\label{eq:screw} \begin{split} \text{TS} &= \text{Separating screw} \\ \text{KA} &= \text{Cable armor} \end{split}$$

KA = Cable armor

L = Pole conductor

N = Neutral conductor

TS = Separating screw

NE = Neutral earth conductor