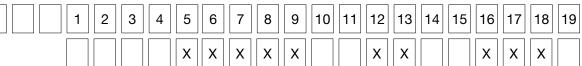

Installation with Stvrofoamblock according table

1= AP/ Surface-mounted with external earth

2= AP/ Surface-mounted without external earth

3= UP/ Flush-mounted without external earth, with building cover

Connection of the screw element and neutral disconnector Neutral disconnector

63 A 1= Inlet double strap / outlet double strap 2= Inlet double terminal / outlet double strap

1= 160 A/ TN-S/ TN-C

| 1 | 2 | 3 | 4 | 5 | 6 | 7 | 8 | 9 | 10 | 11 | 12 | 13 | 14 | 15 | 16 | 17 | 18 | 19 |
|---|---|---|---|---|---|---|---|---|----|----|----|----|----|----|----|----|----|----|
|   |   | X | X | Х | x | X | x | Х |    | X  | x  | X  |    | X  | x  | X  | X  | X  |

## **Neutral disconnector**

1 = AP/ Surface-mounted without external earth

2= UP/ Flush-mounted without external earth, with

building cover

Current

1= 63 A

1= 160 A/ TN-S/ TN-C