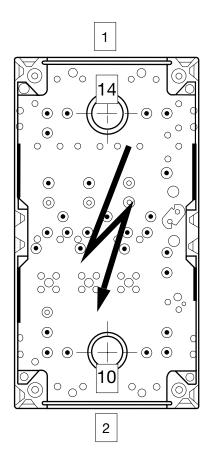

63 A 1= Inlet double strap / outlet double strap 2= Inlet double terminal / outlet double strap

1= 160 A/ TN-S/ TN-C

| 1 | 2 | 3 | 4 | 5 | 6 | 7 | 8 | 9 | 10 | 11 | 12 | 13 | 14 | 15 | 16 | 17 | 18 | 19 |
|---|---|---|---|---|---|---|---|---|----|----|----|----|----|----|----|----|----|----|
|   |   | X | X | Х | x | X | x | Х |    | X  | x  | X  |    | X  | x  | X  | X  | X  |